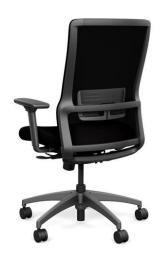

## Novo – Standard Office Task Chair with Arms Sit On It

## **Product Specification**

- o Model # 1033.BK2.F.AR6
- Highback task chair black frame black fabric
- Adjustable lumbar support
- o Black lumbar support with black accent color
- o Black Mesh
- Seat depth slider
- Standard synchro tilt control
- o Multi-adjustable arms Waterfall seat
- o Grade 1 Sit on It fabric: Sugar Licorice
- Carpet casters
- o Standard 300 lb weight capacity