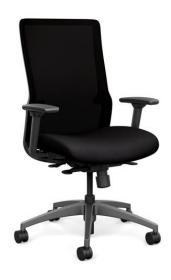

## Novo – Standard Office Task Chair with Arms Sit On It

## **Product Specification**

- o Model # 1033.BK2.F.AR6
- Highback task chair black frame black fabric
- Adjustable lumbar support
- o Black lumbar support with black accent color
- o Black Mesh
- Seat depth slider
- Standard synchro tilt control
- o Multi-adjustable arms Waterfall seat
- o Grade 1 Sit on It fabric: Sugar Licorice
- Carpet casters
- o Standard 300 lb weight capacity